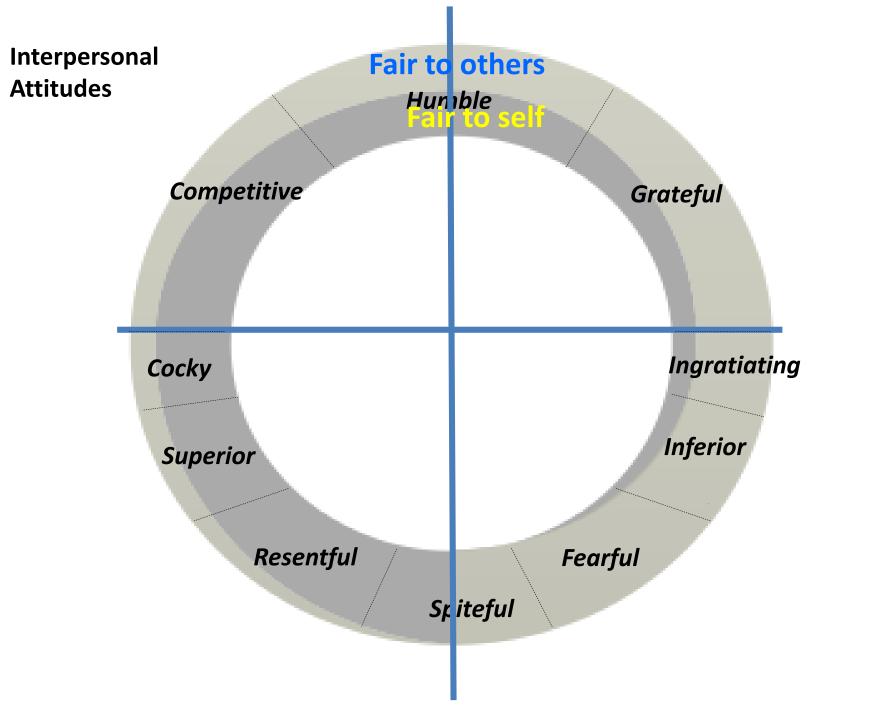

g, at cost to others (to keep control) doubt, embarrassment, anxiety, shame, humiliation

Put self down (to seek reassurance)

closed,introvert& cautious

## Attitude/ Identity

Superior

**Gratitude** 

Inferior

**Competitive** 

#### **SELF-HOOD Personal Best Contribute** to shared purpose calm, open, (to achieve calm, open & (to be valued) status) conscientious & extravert agreeable pride, kindness. courage, contentment, determination, gratitude, excitement, duty, 'righteous' anger 'restorative' quilt **Competitive** Grateful Inferior Superior doubt, jealousy, embarrassment, envy, contempt, anxiety, resentment, shame, arrogance humiliation. closed, closed, unconscientious, introvert Put self down (to Do own thing, disagreeable at cost to others seek reassurance) (to keep control)











**Emotions** 



### **Emotions**