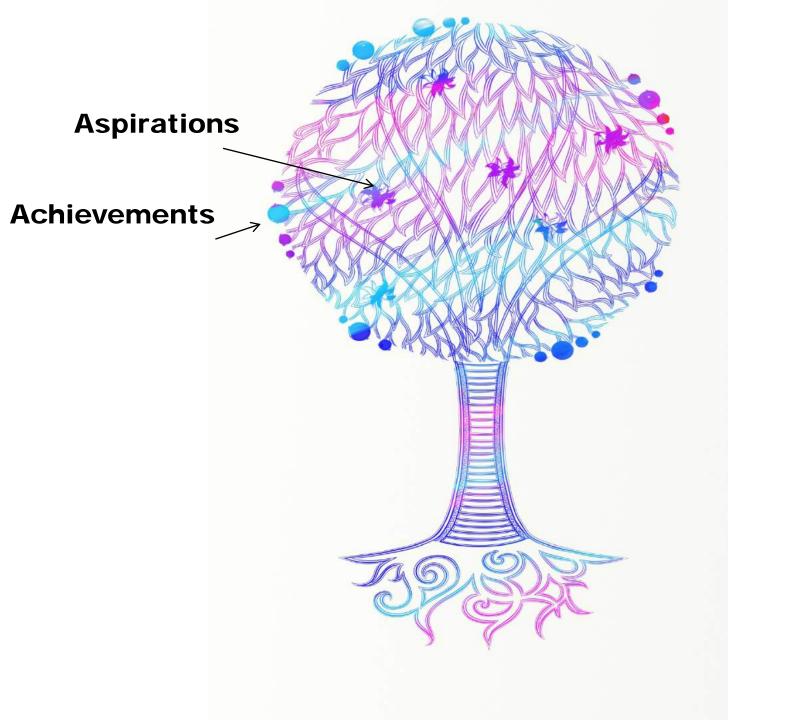

#### **SELF-HOOD**

calm, open & extravert

Personal Best (to achieve status)

pride, courage, determination, excitement, 'righteous' anger Contribute to shared purpose (to be valued) calm, open, conscientious & agreeable