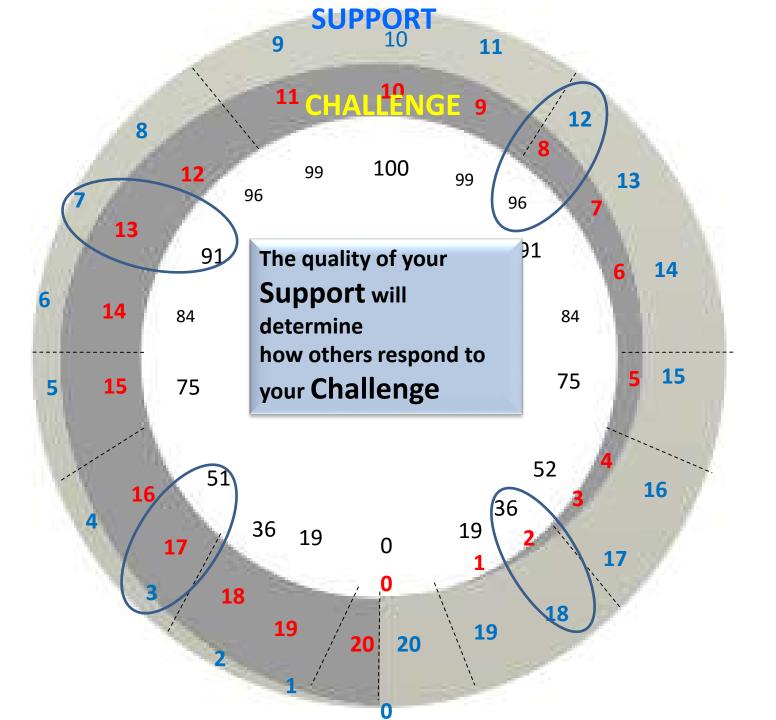

mbarrassment, anxiety, shame, humiliation

Put self down (to seek reassurance)

closed,introvert& cautious

## Attitude/ Identity

Superior

**Gratitude** 

Inferior

**Competitive** 

#### **SELF-HOOD Personal Best Contribute** to shared purpose calm, open, (to achieve calm, open & (to be valued) status) conscientious & extravert agreeable pride, kindness. courage, contentment, determination, gratitude, excitement, duty, 'righteous' anger 'restorative' quilt **Competitive** Grateful Inferior Superior doubt, jealousy, embarrassment, envy, contempt, anxiety, resentment, shame, arrogance humiliation. closed, closed, unconscientious, introvert Put self down (to Do own thing, disagreeable at cost to others seek reassurance) (to keep control)











**Emotions** 



### **Emotions**