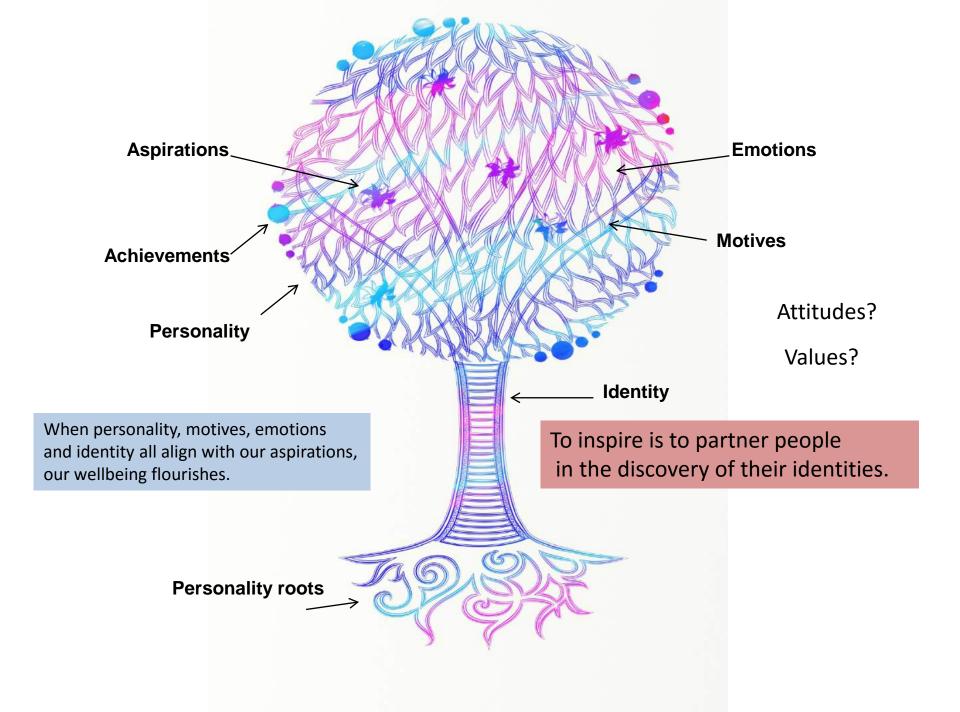

#### Motives

Do own thing, at cost to others (to have control/power)

Contribute to shared purpose and achievement (to be valued)

Personal Best (to enhance personal status/influence)

Put self down (to seek reassurance)

#### **SELF-HOOD**

calm, open & extravert

Personal Best (to achieve status)

pride, courage, determination, excitement, 'righteous' anger Contribute to shared purpose (to be valued) calm, open, conscientious & agreeable

### What about Personality?

closed, unconscientious, disagreeable & Impulsive jealousy, envy, contempt, resentment, arrogance,

Do own thing, at cost to others (to keep control) doubt, embarrassment, anxiety, shame, humiliation

Put self down (to seek reassurance)

closed,introvert& cautious

## Attitude/ Identity

Superior

**Gratitude** 

Inferior

**Competitive** 