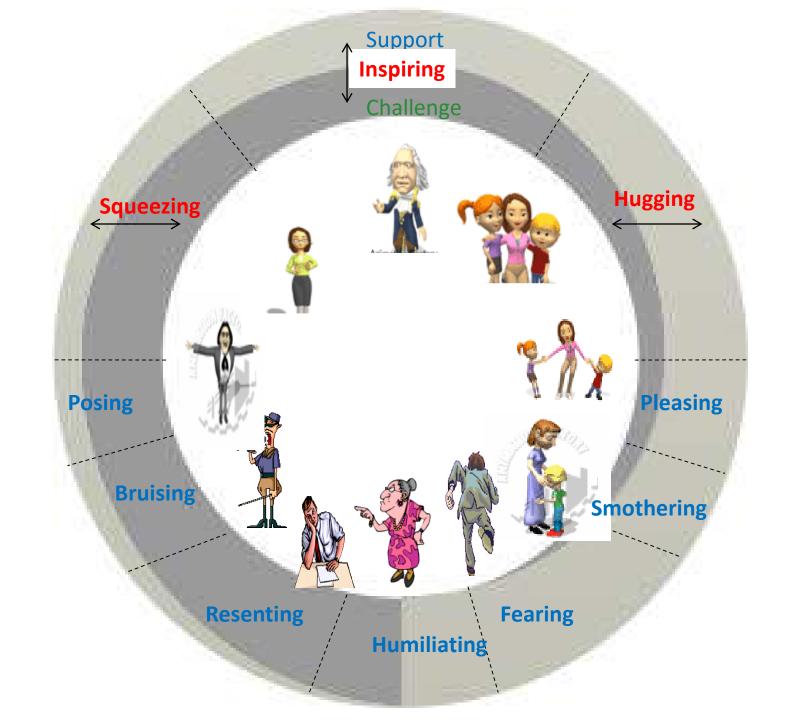

rassment, anxiety, shame, humiliation

Put self down (to seek reassurance)

closed,introvert& cautious

## Attitude/ Identity

Superior

**Gratitude** 

Inferior

**Competitive** 

#### **SELF-HOOD Personal Best Contribute** to shared purpose calm, open, (to achieve calm, open & (to be valued) status) conscientious & extravert agreeable pride, kindness. courage, contentment, determination, gratitude, excitement, duty, 'righteous' anger 'restorative' quilt **Competitive** Grateful Inferior Superior doubt, jealousy, embarrassment, envy, contempt, anxiety, resentment, shame, arrogance humiliation. closed, closed, unconscientious, introvert Put self down (to Do own thing, disagreeable at cost to others seek reassurance) (to keep control)











**Emotions** 



### **Emotions**