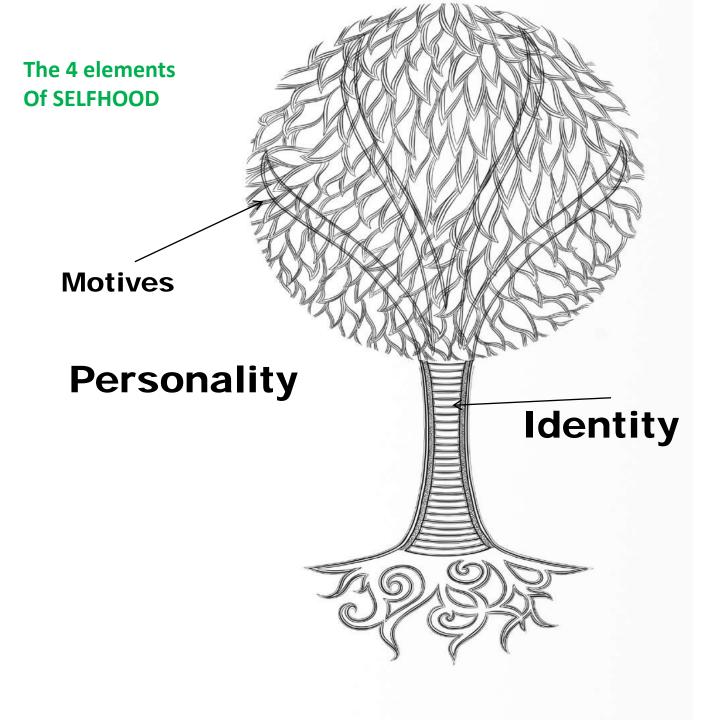

#### Motives

Do own thing, at cost to others (to have control/power)

Contribute to shared purpose and achievement (to be valued)

Personal Best (to enhance personal status/influence)

Put self down (to seek reassurance)

#### **SELF-HOOD**

calm, open & extravert

Personal Best (to achieve status)

pride, courage, determination, excitement, 'righteous' anger Contribute to shared purpose (to be valued) calm, open, conscientious & agreeable

### What about Personality?

closed, unconscientious, disagreeable & Impulsive jealousy, envy, contempt, resentment, arrogance,

Do own thing, at cost to others (to keep control) doubt, embarrassment, anxiety, shame, humiliation

Put self down (to seek reassurance)

closed,introvert& cautious