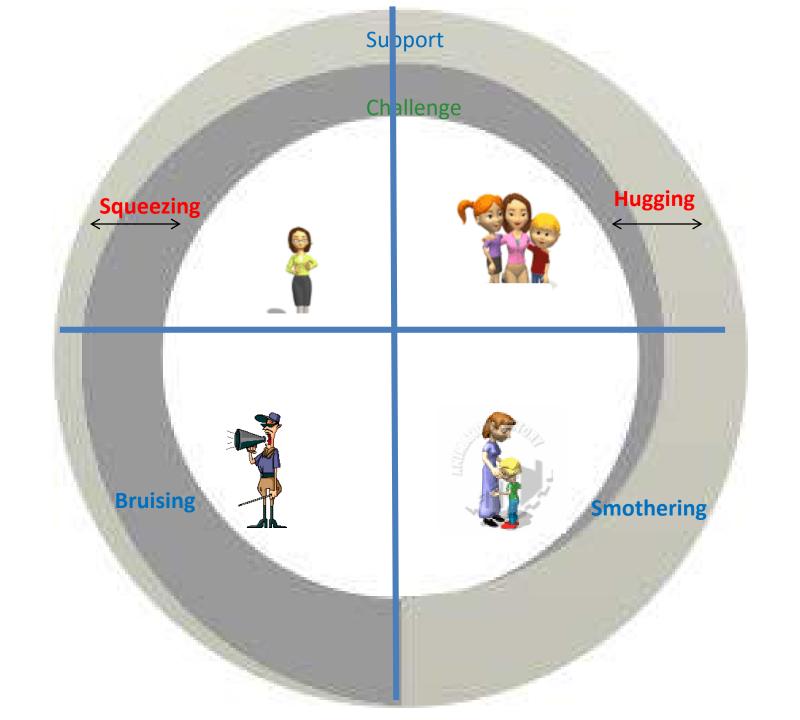

arrassment, anxiety, shame, humiliation

Put self down (to seek reassurance)

closed,introvert& cautious

## Attitude/ Identity

Superior

**Gratitude** 

Inferior

**Competitive** 

#### **SELF-HOOD Personal Best Contribute** to shared purpose calm, open, (to achieve calm, open & (to be valued) status) conscientious & extravert agreeable pride, kindness. courage, contentment, determination, gratitude, excitement, duty, 'righteous' anger 'restorative' quilt **Competitive** Grateful Inferior Superior doubt, jealousy, embarrassment, envy, contempt, anxiety, resentment, shame, arrogance humiliation. closed, closed, unconscientious, introvert Put self down (to Do own thing, disagreeable at cost to others seek reassurance) (to keep control)











**Emotions** 



### **Emotions**