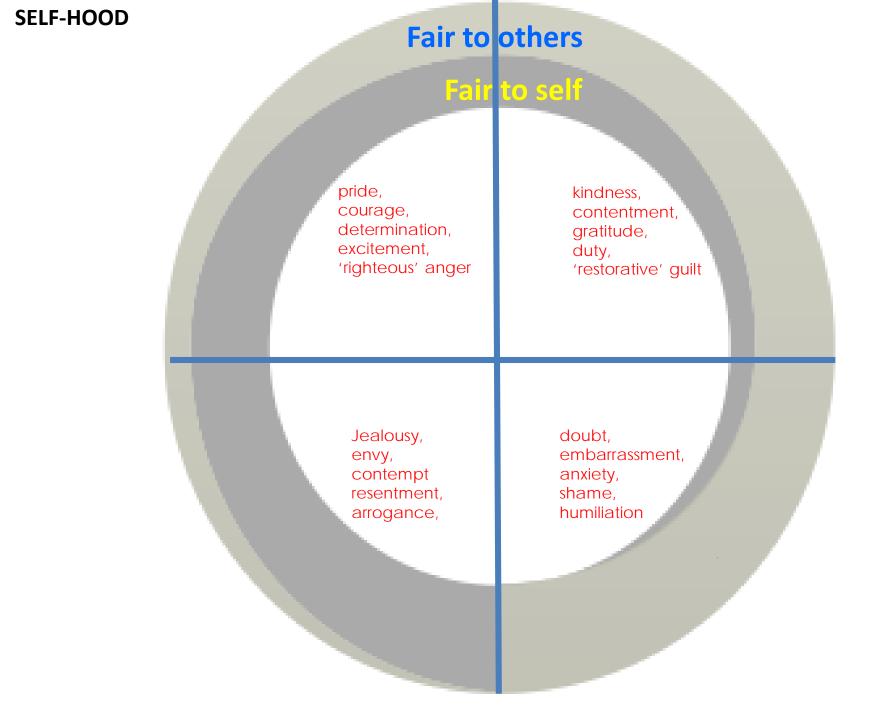

# Your emotions

pride,
courage,
determination,
excitement,
'righteous' anger

kindness, contentment, gratitude, duty, 'restorative' guilt

jealousy, envy, contempt, resentment, arrogance doubt, embarrassment, anxiety, shame, humiliation

#### **SELF-HOOD**

calm, open & extravert

Personal Best (to achieve status)

pride, courage, determination, excitement, 'righteous' anger Contribute to shared purpose (to be valued) calm, open, conscientious & agreeable

kindness, contentment, gratitude, duty, 'restorative' guilt

### What about Personality?

closed, unconscientious, disagreeable & Impulsive jealousy, envy, contempt, resentment, arrogance,

Do own thing, at cost to others (to keep control) doubt, embarrassment, anxiety, shame, humiliation

Put self down (to seek reassurance)

closed,introvert& cautious