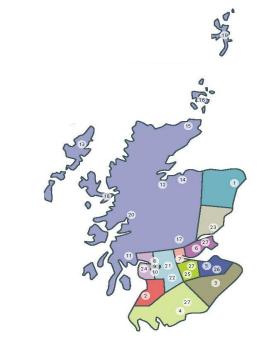

## **Colleges in Scotland**

| Region                     | College(s)                          |
|----------------------------|-------------------------------------|
| Aberdeen and Aberdeenshire | 1. North East Scotland College      |
|                            | 2. Ayrshire College                 |
| Borders                    | 3. Borders College                  |
| Dumfries and Galloway      | 4. Dumfries & Galloway College      |
|                            | 5. Edinburgh College                |
|                            | 6. Fife College                     |
| Forth Valley               | 7. Forth Valley College             |
|                            | 8. City of Glasgow College          |
|                            | 9. Glasgow Clyde College            |
|                            | 10. Glasgow Kelvin College          |
| Highlands and Islands      | 11. Argyll College UHI              |
|                            | 12. Inverness College UHI           |
|                            | 13. Lews Castle College UHI         |
|                            | 14. Moray College UHI               |
|                            | 15. North Highland College UHI      |
|                            | 16. Orkney College UHI              |
|                            | 17. Perth College UHI               |
|                            | 18. Sabhal Mòr Ostaig UHI           |
|                            | 19. Shetland College UHI            |
|                            | 20. West Highland College UHI       |
| Lanarkshire                | 21. New College Lanarkshire         |
|                            | 22. South Lana ire ille             |
| Tayside                    | 23. Dundee & Angus Ilege            |
| West                       | 24. West College Scotland           |
| West Lothian               | 25. West Lothian College            |
| n/a                        | 26. Newbattle Abbey College         |
| n/a                        | 27. Scotland's Rural College (SRUC) |